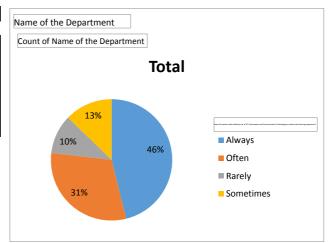

| Count of Name of the Department                                                                                            |  |     |
|----------------------------------------------------------------------------------------------------------------------------|--|-----|
| Does the teacher refer to latest academic developments in her discipline to create an intellectually stimulating classroor |  |     |
| Always                                                                                                                     |  | 257 |
| Often                                                                                                                      |  | 147 |
| Rarely                                                                                                                     |  | 17  |
| Sometimes                                                                                                                  |  | 58  |
| Grand Total                                                                                                                |  | 479 |