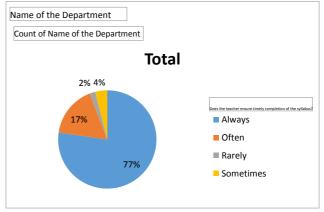

| Name of the Department | B.VOC |
|------------------------|-------|

| Count of Name of the Department                            |       |
|------------------------------------------------------------|-------|
| Does the teacher ensure timely completion of the syllabus? | Total |
| Always                                                     | 370   |
| Often                                                      | 81    |
| Rarely                                                     | 9     |
| Sometimes                                                  | 19    |
| Grand Total                                                | 479   |