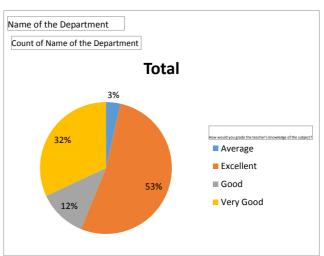

|                        | -     |
|------------------------|-------|
| Name of the Department | B.VOC |

| Count of Name of the Department                             |       |
|-------------------------------------------------------------|-------|
| How would you grade the teacher's knowledge of the subject? | Total |
| Average                                                     | 17    |
| Excellent                                                   | 252   |
| Good                                                        | 57    |
| Very Good                                                   | 153   |
| Grand Total                                                 | 479   |