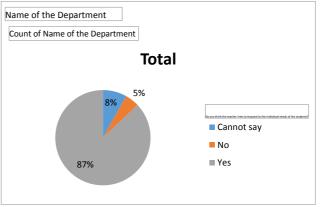

| Name of the Department                                                             | B.VOC |
|------------------------------------------------------------------------------------|-------|
|                                                                                    |       |
| Count of Name of the Department                                                    |       |
| Do you think the teacher tries to respond to the individual needs of the students? | Total |
| Cannot say                                                                         | 39    |
| No                                                                                 | 23    |
| Yes                                                                                | 417   |
| Grand Total                                                                        | 479   |