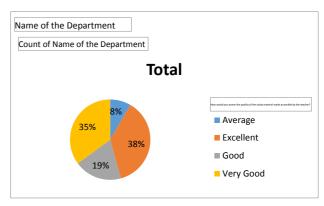

|                        | -     |
|------------------------|-------|
| Name of the Department | B.VOC |

| Count of Name of the Department                             |       |
|-------------------------------------------------------------|-------|
| How would you grade the teacher's knowledge of the subject? | Total |
| Average                                                     | 17    |
| Excellent                                                   | 252   |
| Good                                                        | 57    |
| Very Good                                                   | 153   |
| Grand Total                                                 | 479   |