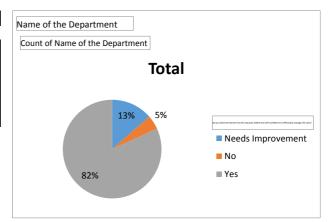

| Count of Name of the Department                                                                          |       |
|----------------------------------------------------------------------------------------------------------|-------|
| Do you think the teacher has the requisite skillset and self-confidence to effectively manage the class? | Total |
| Needs Improvement                                                                                        | 65    |
| No                                                                                                       | 22    |
| Yes                                                                                                      | 392   |
| Grand Total                                                                                              | 479   |