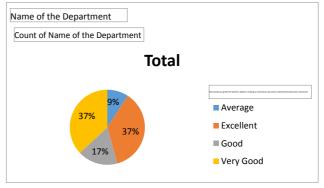

|                        | -     |
|------------------------|-------|
| Name of the Department | B.VOC |

| Count of Name of the Department                             |       |
|-------------------------------------------------------------|-------|
| How would you grade the teacher's knowledge of the subject? | Total |
| Average                                                     | 17    |
| Excellent                                                   | 252   |
| Good                                                        | 57    |
| Very Good                                                   | 153   |
| Grand Total                                                 | 479   |