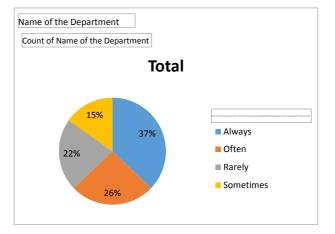

| Name of the Department B. | B.VOC |
|---------------------------|-------|
|---------------------------|-------|

| Count of Name of the Department                                                                                     |       |     |
|---------------------------------------------------------------------------------------------------------------------|-------|-----|
| Does the teacher make effective use of ICT (Information and Communication Technology) to enhance the learning exper | Total |     |
| Always                                                                                                              |       | 221 |
| Often                                                                                                               |       | 147 |
| Rarely                                                                                                              |       | 50  |
| Sometimes                                                                                                           |       | 61  |
| Grand Total                                                                                                         |       | 479 |