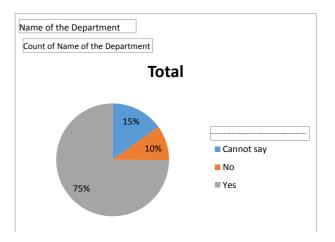

| Name of the Department | B.VOC |
|------------------------|-------|
|------------------------|-------|

| Count of Name of the Department                                                                                       |       |     |
|-----------------------------------------------------------------------------------------------------------------------|-------|-----|
| Does the teacher give intellectually challenging project works and assignments to advance your knowledge about the su | Total |     |
| Cannot say                                                                                                            |       | 72  |
| No                                                                                                                    |       | 48  |
| Yes                                                                                                                   |       | 359 |
| Grand Total                                                                                                           |       | 479 |