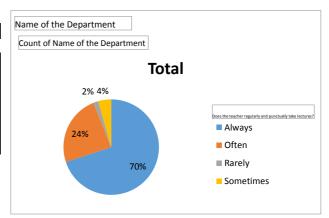

| Count of Name of the Department                          |       |
|----------------------------------------------------------|-------|
| Does the teacher regularly and punctually take lectures? | Total |
| Always                                                   | 335   |
| Often                                                    | 115   |
| Rarely                                                   | 8     |
| Sometimes                                                | 21    |
| Grand Total                                              | 479   |