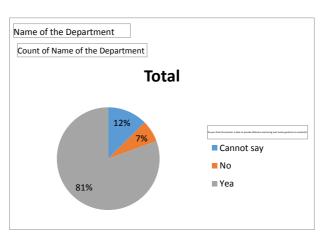

| Name of the Department                                                                           | B.VOC |
|--------------------------------------------------------------------------------------------------|-------|
| Count of Name of the Department                                                                  |       |
| Do you think the teacher is able to provide effective mentoring and career guidance to students? | Total |
| Cannot say                                                                                       | 60    |
| No                                                                                               | 33    |
| Yea                                                                                              | 386   |
| Grand Total                                                                                      | 479   |