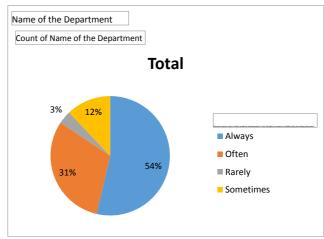

| Count of Name of the Department                          |       |
|----------------------------------------------------------|-------|
| Does the teacher regularly and punctually take lectures? | Total |
| Always                                                   | 335   |
| Often                                                    | 115   |
| Rarely                                                   | 8     |
| Sometimes                                                | 21    |
| Grand Total                                              | 479   |